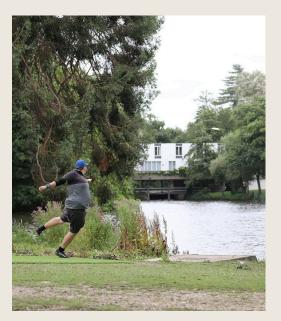

Activity choice:

Disc Golf (2-3 hours)

Climbing Wall (90 minutes)

\* please note the climbing wall is a max of 10 delegates at one time Yoga/mindfulness (90 minutes)