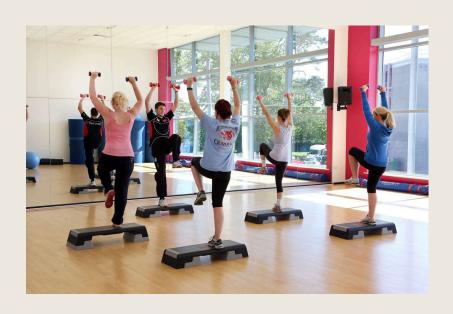

Activity choice:

Disc Golf (2-3 hours)

Climbing Wall (90 minutes)

\* please note the climbing wall is a max of 10 delegates at one time Yoga/mindfulness (90 minutes)