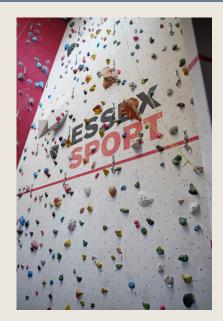

Activity choice:

Disc Golf (2-3 hours)

Climbing Wall (90 minutes)

\* please note the climbing wall is a max of 10 delegates at one time Yoga/mindfulness (90 minutes)