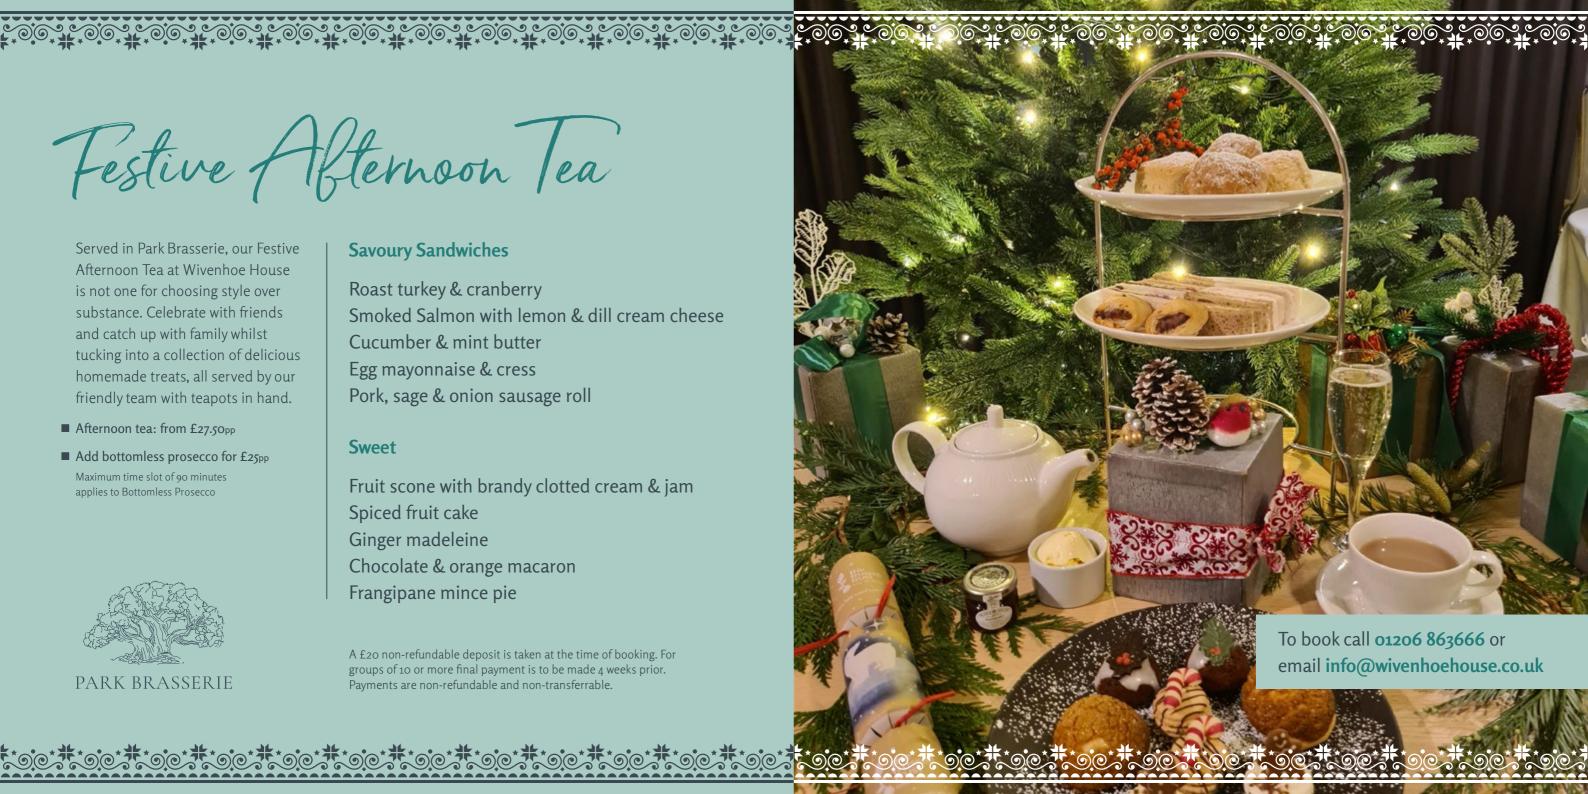

### Festive Alternoon lea

Served in Park Brasserie, our Festive Afternoon Tea at Wivenhoe House is not one for choosing style over substance. Celebrate with friends and catch up with family whilst tucking into a collection of delicious homemade treats, all served by our friendly team with teapots in hand.

- Afternoon tea: from £27.50pp
- Add bottomless prosecco for £25pp Maximum time slot of 90 minutes applies to Bottomless Prosecco

PARK BRASSERIE

### **Savoury Sandwiches**

Roast turkey & cranberry Smoked Salmon with lemon & dill cream cheese Cucumber & mint butter Egg mayonnaise & cress Pork, sage & onion sausage roll

### Sweet

Fruit scone with brandy clotted cream & jam Spiced fruit cake Ginger madeleine Chocolate & orange macaron Frangipane mince pie

A £20 non-refundable deposit is taken at the time of booking. For groups of 10 or more final payment is to be made 4 weeks prior. Payments are non-refundable and non-transferrable.