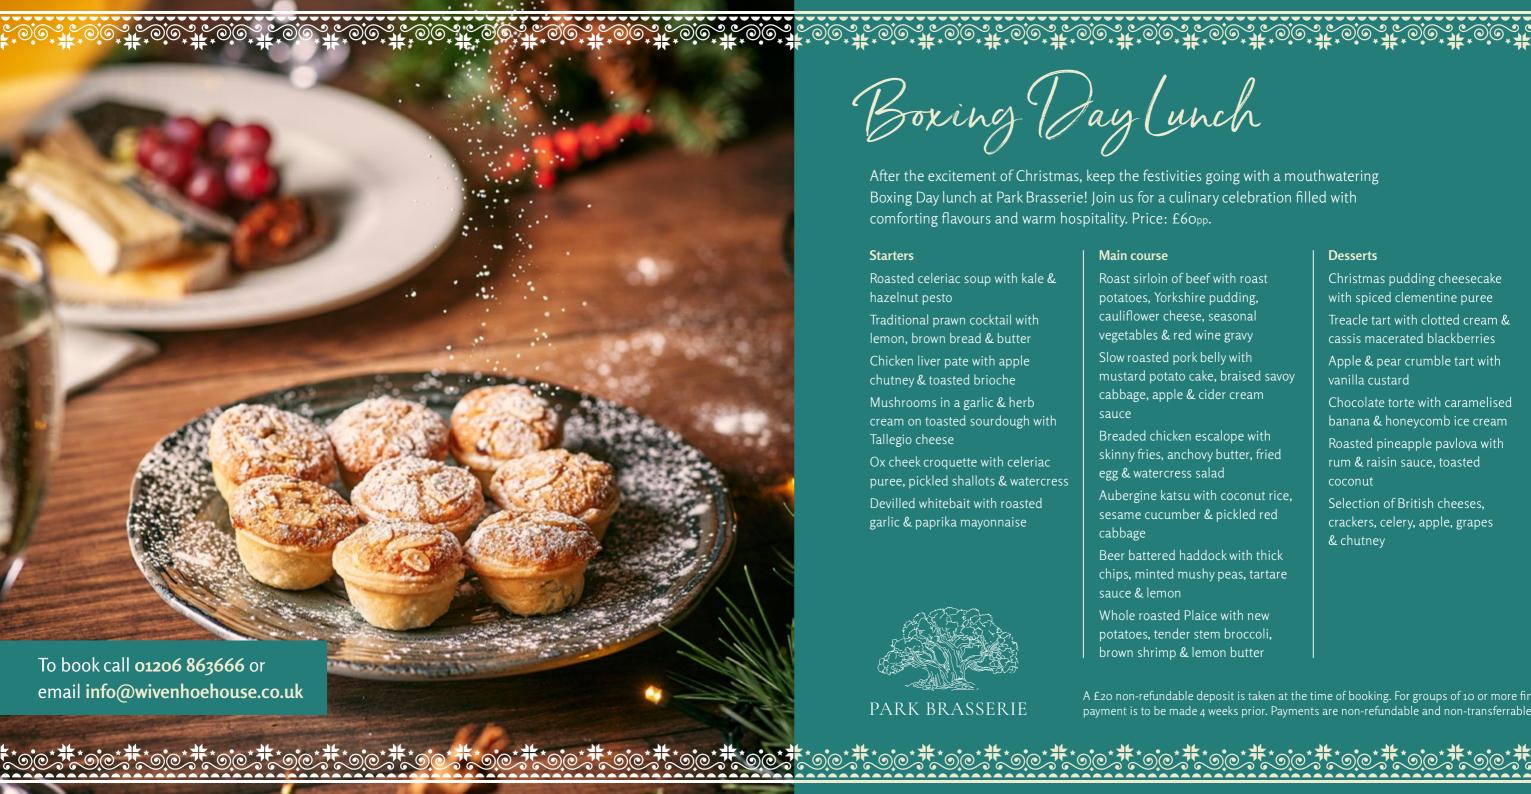

### Boxing Day Lunch

After the excitement of Christmas, keep the festivities going with a mouthwatering Boxing Day lunch at Park Brasserie! Join us for a culinary celebration filled with comforting flavours and warm hospitality. Price: £60pp.

#### Starters

Roasted celeriac soup with kale & hazelnut pesto

Traditional prawn cocktail with lemon, brown bread & butter

Chicken liver pate with apple chutney & toasted brioche

Mushrooms in a garlic & herb cream on toasted sourdough with Tallegio cheese

Ox cheek croquette with celeriac puree, pickled shallots & watercress

Devilled whitebait with roasted garlic & paprika mayonnaise