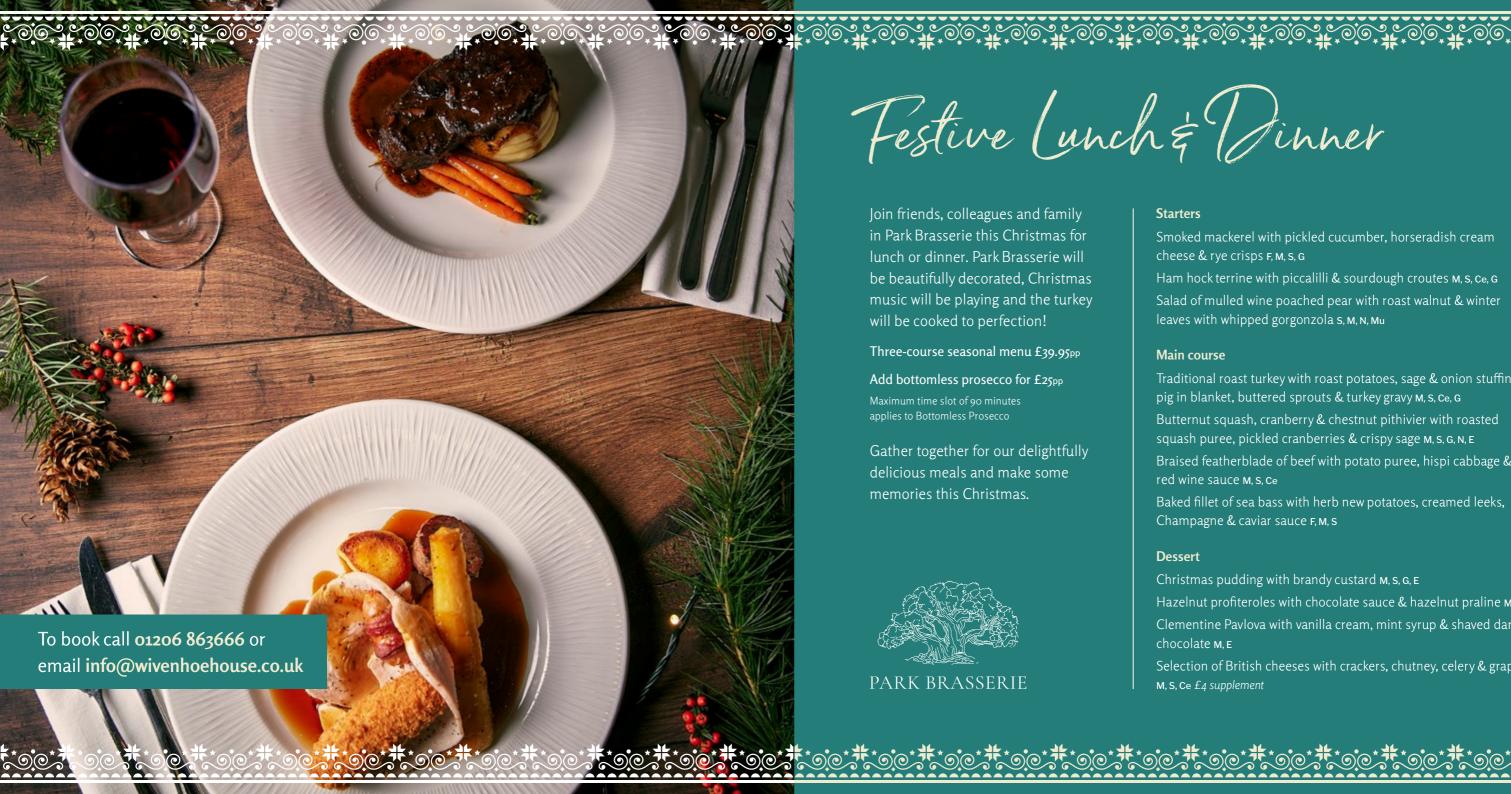

### Festive Lunch & Binner

Join friends, colleagues and family in Park Brasserie this Christmas for lunch or dinner. Park Brasserie will be beautifully decorated, Christmas music will be playing and the turkey will be cooked to perfection!

Three-course seasonal menu £39.95pp

Add bottomless prosecco for £25pp

Maximum time slot of 90 minutes applies to Bottomless Prosecco

Gather together for our delightfully delicious meals and make some memories this Christmas.

### Starters

Smoked mackerel with pickled cucumber, horseradish cream cheese & rye crisps F, M, S, G

Ham hock terrine with piccalilli & sourdough croutes M, S, Ce, G Salad of mulled wine poached pear with roast walnut & winter leaves with whipped gorgonzola s, m, N, Mu

#### Main course

Traditional roast turkey with roast potatoes, sage & onion stuffing, pig in blanket, buttered sprouts & turkey gravy M, S, Ce, G

Butternut squash, cranberry & chestnut pithivier with roasted squash puree, pickled cranberries & crispy sage M, S, G, N, E

Braised featherblade of beef with potato puree, hispi cabbage & red wine sauce м. s. ce

Baked fillet of sea bass with herb new potatoes, creamed leeks, Champagne & caviar sauce F, M, S

### Dessert

Christmas pudding with brandy custard M, S, G, E

Hazelnut profiteroles with chocolate sauce & hazelnut praline M, G, E

Clementine Pavlova with vanilla cream, mint syrup & shaved dark chocolate м. E

Selection of British cheeses with crackers, chutney, celery & grapes M, S, Ce £4 supplement