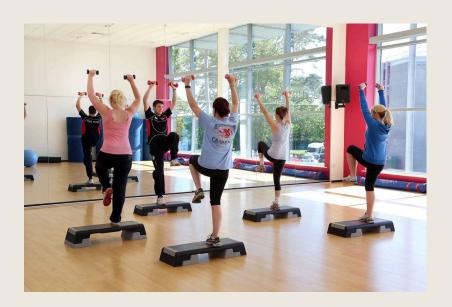

Activity choice: Disc Golf (2-3 hours) Climbing Wall (90 minutes) \* please note the climbing wall is a max of 10 delegates at one time Yoga/mindfulness (90 minutes)