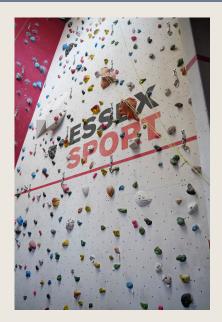

Activity choice: Disc Golf (2-3 hours) Climbing Wall (90 minutes) \* please note the climbing wall is a max of 10 delegates at one time Yoga/mindfulness (90 minutes)