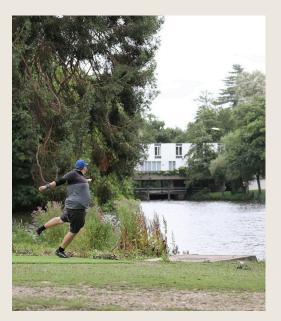

Activity choice: Disc Golf (2-3 hours) Climbing Wall (90 minutes) \* please note the climbing wall is a max of 10 delegates at one time Yoga/mindfulness (90 minutes)